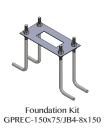

| Fixture Finish                                                             | Supply                   | Accessories |
|--------|------|------------------------------|---------------------|------------|------------------------------------------------------------------------|------------------------|----------------------------------------------------------------------------|--------------------------|-------------|
| SETTE  | ВО   | 60-600mm ht.<br>90-900mm ht. | 14- 14w<br>18 - 18w | 8 - 80 CRI | T1-148 x<br>107°(Eliptical)<br>"T2-158 x 110°<br>(Forward<br>Through)" | 30- 3000K<br>40- 4000K | G-Graphite Grey<br>B-Black<br>W-White<br>C - Corton<br>G - Dark leaf Green | 230 - 230vAC<br>24-24vDC | -           |

Code Example :- SETTE\_BO\_60\_14\_8\_T1\_30\_G\_Ac

# Accessories