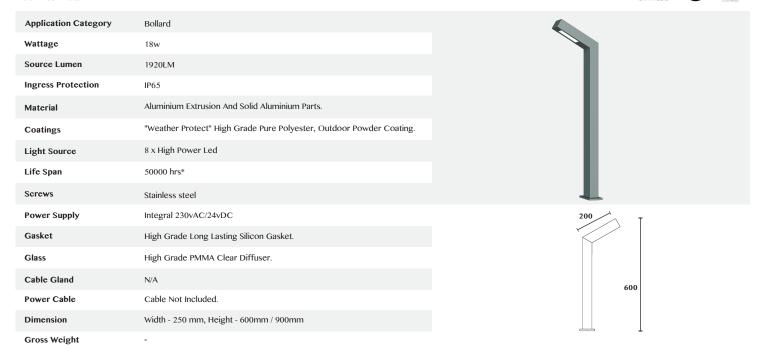

# **Technical Data**

#### Features

- · Solid Aluminium Body.
- · High Efficiency Optical System.
- High Grade PMMA Clear Diffuser Increase Efficiency Of The Fixture.
- · "Weatherprotect" Outdoor Rated Powder Coating.
- · "Long Life" Thermal Management.

| Family | Туре | Code                         | Wattage             | CRI        | Optics                                                                 | сст                    | Fixture Finish                                                             | Supply                   | Accessories |
|--------|------|------------------------------|---------------------|------------|------------------------------------------------------------------------|------------------------|----------------------------------------------------------------------------|--------------------------|-------------|
| SETTE  | ВО   | 60-600mm ht.<br>90-900mm ht. | 14- 14w<br>18 - 18w | 8 - 80 CRI | T1-148 x<br>107°(Eliptical)<br>"T2-158 x 110°<br>(Forward<br>Through)" | 30- 3000K<br>40- 4000K | G-Graphite Grey<br>B-Black<br>W-White<br>C - Corton<br>G - Dark leaf Green | 230 - 230vAC<br>24-24vDC | -           |